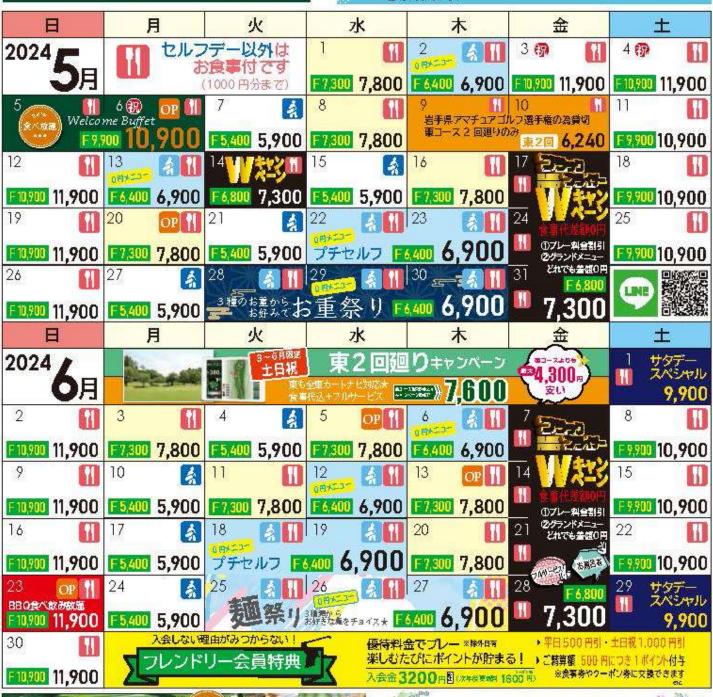

F0000 はフレンドリー会員割引後の料金表示です。

江刺カントリー倶ジタープレー料

## Wキャンペーン メンバー& ポイント アレンドリーの ポイント

| 日              | 月                 | 火                                                                                                                                                                                                                                                                                                                                                                                                                                                                                                                                                                                                                                                                                                                                                                                                                                                                                                                                                                                                                                                                                                                                                                                                                                                                                                                                                                                                                                                                                                                                                                                                                                                                                                                                                                                                                                                                                                                                                                                                                                                                                                                              | 水                            | 木                                          | 金                                                                                                                                                                                                                                                                                                                                                                                                                                                                                                                                                                                                                                                                                                                                                                                                                                                                                                                                                                                                                                                                                                                                                                                                                                                                                                                                                                                                                                                                                                                                                                                                                                                                                                                                                                                                                                                                                                                                                                                                                                                                                                                              | 土             |
|----------------|-------------------|--------------------------------------------------------------------------------------------------------------------------------------------------------------------------------------------------------------------------------------------------------------------------------------------------------------------------------------------------------------------------------------------------------------------------------------------------------------------------------------------------------------------------------------------------------------------------------------------------------------------------------------------------------------------------------------------------------------------------------------------------------------------------------------------------------------------------------------------------------------------------------------------------------------------------------------------------------------------------------------------------------------------------------------------------------------------------------------------------------------------------------------------------------------------------------------------------------------------------------------------------------------------------------------------------------------------------------------------------------------------------------------------------------------------------------------------------------------------------------------------------------------------------------------------------------------------------------------------------------------------------------------------------------------------------------------------------------------------------------------------------------------------------------------------------------------------------------------------------------------------------------------------------------------------------------------------------------------------------------------------------------------------------------------------------------------------------------------------------------------------------------|------------------------------|--------------------------------------------|--------------------------------------------------------------------------------------------------------------------------------------------------------------------------------------------------------------------------------------------------------------------------------------------------------------------------------------------------------------------------------------------------------------------------------------------------------------------------------------------------------------------------------------------------------------------------------------------------------------------------------------------------------------------------------------------------------------------------------------------------------------------------------------------------------------------------------------------------------------------------------------------------------------------------------------------------------------------------------------------------------------------------------------------------------------------------------------------------------------------------------------------------------------------------------------------------------------------------------------------------------------------------------------------------------------------------------------------------------------------------------------------------------------------------------------------------------------------------------------------------------------------------------------------------------------------------------------------------------------------------------------------------------------------------------------------------------------------------------------------------------------------------------------------------------------------------------------------------------------------------------------------------------------------------------------------------------------------------------------------------------------------------------------------------------------------------------------------------------------------------------|---------------|
| 2024_          | 7 しかんやり (大) アレゼント | 2                                                                                                                                                                                                                                                                                                                                                                                                                                                                                                                                                                                                                                                                                                                                                                                                                                                                                                                                                                                                                                                                                                                                                                                                                                                                                                                                                                                                                                                                                                                                                                                                                                                                                                                                                                                                                                                                                                                                                                                                                                                                                                                              | 3                            | 4 OP                                       | 5                                                                                                                                                                                                                                                                                                                                                                                                                                                                                                                                                                                                                                                                                                                                                                                                                                                                                                                                                                                                                                                                                                                                                                                                                                                                                                                                                                                                                                                                                                                                                                                                                                                                                                                                                                                                                                                                                                                                                                                                                                                                                                                              | 6             |
| /月             | F4,900 5,400      | The street of th | F7,300 7,800                 | F7,300 7,800                               | BLACK SEAST                                                                                                                                                                                                                                                                                                                                                                                                                                                                                                                                                                                                                                                                                                                                                                                                                                                                                                                                                                                                                                                                                                                                                                                                                                                                                                                                                                                                                                                                                                                                                                                                                                                                                                                                                                                                                                                                                                                                                                                                                                                                                                                    | F9,900 10,900 |
| 7              | 8                 | 9 今日は // なにかな?                                                                                                                                                                                                                                                                                                                                                                                                                                                                                                                                                                                                                                                                                                                                                                                                                                                                                                                                                                                                                                                                                                                                                                                                                                                                                                                                                                                                                                                                                                                                                                                                                                                                                                                                                                                                                                                                                                                                                                                                                                                                                                                 | 10                           | 11                                         | 12 12                                                                                                                                                                                                                                                                                                                                                                                                                                                                                                                                                                                                                                                                                                                                                                                                                                                                                                                                                                                                                                                                                                                                                                                                                                                                                                                                                                                                                                                                                                                                                                                                                                                                                                                                                                                                                                                                                                                                                                                                                                                                                                                          | 13            |
| F10,900 11,900 | F6,400 6,900      |                                                                                                                                                                                                                                                                                                                                                                                                                                                                                                                                                                                                                                                                                                                                                                                                                                                                                                                                                                                                                                                                                                                                                                                                                                                                                                                                                                                                                                                                                                                                                                                                                                                                                                                                                                                                                                                                                                                                                                                                                                                                                                                                | F7,300 7,800                 | F6,400 6,900                               | ・プレー料金割引                                                                                                                                                                                                                                                                                                                                                                                                                                                                                                                                                                                                                                                                                                                                                                                                                                                                                                                                                                                                                                                                                                                                                                                                                                                                                                                                                                                                                                                                                                                                                                                                                                                                                                                                                                                                                                                                                                                                                                                                                                                                                                                       | F9,900 10,900 |
| 14             | 15 <b>% OP</b> 1  | 16 颓と丼のリーフ                                                                                                                                                                                                                                                                                                                                                                                                                                                                                                                                                                                                                                                                                                                                                                                                                                                                                                                                                                                                                                                                                                                                                                                                                                                                                                                                                                                                                                                                                                                                                                                                                                                                                                                                                                                                                                                                                                                                                                                                                                                                                                                     | 17                           | 18                                         | 19                                                                                                                                                                                                                                                                                                                                                                                                                                                                                                                                                                                                                                                                                                                                                                                                                                                                                                                                                                                                                                                                                                                                                                                                                                                                                                                                                                                                                                                                                                                                                                                                                                                                                                                                                                                                                                                                                                                                                                                                                                                                                                                             | 20            |
| F10,900 11,900 | F 9,900 10,900    | 7-787                                                                                                                                                                                                                                                                                                                                                                                                                                                                                                                                                                                                                                                                                                                                                                                                                                                                                                                                                                                                                                                                                                                                                                                                                                                                                                                                                                                                                                                                                                                                                                                                                                                                                                                                                                                                                                                                                                                                                                                                                                                                                                                          | F7,300 7,800                 | F6,400 6,900                               | THE COLUMN TO TH | F9,900 10,900 |
| 21             | 22 1/27           | 23 日替りランチ付                                                                                                                                                                                                                                                                                                                                                                                                                                                                                                                                                                                                                                                                                                                                                                                                                                                                                                                                                                                                                                                                                                                                                                                                                                                                                                                                                                                                                                                                                                                                                                                                                                                                                                                                                                                                                                                                                                                                                                                                                                                                                                                     | 24                           | 25                                         | 26 F 6,800                                                                                                                                                                                                                                                                                                                                                                                                                                                                                                                                                                                                                                                                                                                                                                                                                                                                                                                                                                                                                                                                                                                                                                                                                                                                                                                                                                                                                                                                                                                                                                                                                                                                                                                                                                                                                                                                                                                                                                                                                                                                                                                     | 27            |
| F10,900 11,900 | F6,800 7,300      |                                                                                                                                                                                                                                                                                                                                                                                                                                                                                                                                                                                                                                                                                                                                                                                                                                                                                                                                                                                                                                                                                                                                                                                                                                                                                                                                                                                                                                                                                                                                                                                                                                                                                                                                                                                                                                                                                                                                                                                                                                                                                                                                | F7,300 7,800                 | F6,400 6,900                               | 7,300                                                                                                                                                                                                                                                                                                                                                                                                                                                                                                                                                                                                                                                                                                                                                                                                                                                                                                                                                                                                                                                                                                                                                                                                                                                                                                                                                                                                                                                                                                                                                                                                                                                                                                                                                                                                                                                                                                                                                                                                                                                                                                                          | F9,900 10,900 |
| 28             | 29 ( ) ひんやり ( )   | 30 <b>JU</b> F 5,900                                                                                                                                                                                                                                                                                                                                                                                                                                                                                                                                                                                                                                                                                                                                                                                                                                                                                                                                                                                                                                                                                                                                                                                                                                                                                                                                                                                                                                                                                                                                                                                                                                                                                                                                                                                                                                                                                                                                                                                                                                                                                                           | 31                           | 夏みにぴち                                      | ס–מעם                                                                                                                                                                                                                                                                                                                                                                                                                                                                                                                                                                                                                                                                                                                                                                                                                                                                                                                                                                                                                                                                                                                                                                                                                                                                                                                                                                                                                                                                                                                                                                                                                                                                                                                                                                                                                                                                                                                                                                                                                                                                                                                          | 日替りランチには小鉢と   |
| F10,900 11,900 | F4,900 5,400      | 6,400                                                                                                                                                                                                                                                                                                                                                                                                                                                                                                                                                                                                                                                                                                                                                                                                                                                                                                                                                                                                                                                                                                                                                                                                                                                                                                                                                                                                                                                                                                                                                                                                                                                                                                                                                                                                                                                                                                                                                                                                                                                                                                                          | 中華 <u>F6,400</u><br>フェア6,900 | セルフデー<br>はWaltivation divided<br>お楽しみ日替りラン | が<br>が<br>が<br>が<br>が<br>が<br>が<br>が<br>が<br>が<br>が<br>が<br>り<br>し<br>り<br>り<br>り<br>り<br>り<br>り                                                                                                                                                                                                                                                                                                                                                                                                                                                                                                                                                                                                                                                                                                                                                                                                                                                                                                                                                                                                                                                                                                                                                                                                                                                                                                                                                                                                                                                                                                                                                                                                                                                                                                                                                                                                                                                                                                                                                                                                                               | ンバー 4,610円    |